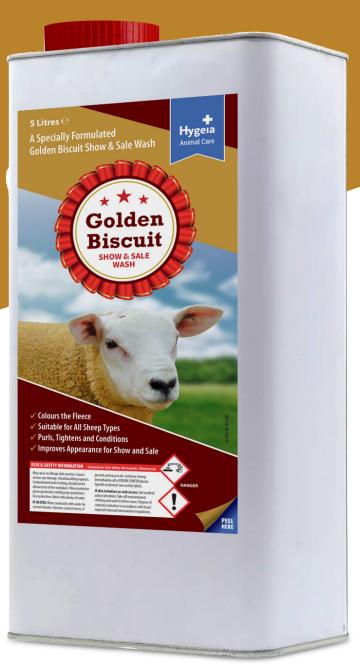

- Colours the Fleece
- ✓ Contains Waterproofing Oils
- ✓ Suitable for All Sheep Types
- ✓ Purls, Tightens and Conditions
- ✓ Improves Appearance for Show and Sale

Available in 5 litre pack (sold as 2 x 5 litres)